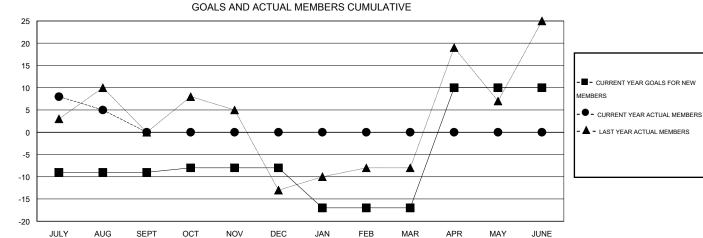

## GOALS AND ACTUAL NEW CLUBS CUMULATIVE

| DROPPED CLUBS: 0 |    | 14 CLUBS OF 56 ADDED 1 OR MORE<br>NEW MEMBERS | GENDER DISTRIBU<br>MALE<br>FEMALE | 1,463 (79.47%)<br>378 (20.53%) |     |
|------------------|----|-----------------------------------------------|-----------------------------------|--------------------------------|-----|
| DROPPED MEMBERS  |    |                                               |                                   |                                |     |
| DECEASED         | 7  | CLICK HERE FOR HEALTH                         | FAMILY UNIT MEMBERS               |                                | 302 |
| CIUB CANCELLED 0 |    | ASSESSMENT DATA                               | HEAD OF HOUSEHOLD                 | 149                            |     |
| OTHER TOTAL      | 27 |                                               | NON-HEAD OF HOUSEHOLD             |                                | 153 |