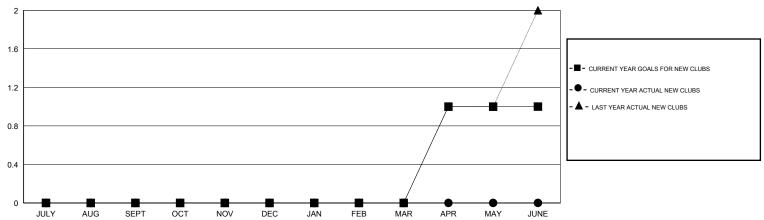

## GOALS AND ACTUAL NEW CLUBS CUMULATIVE

| DROPPED CLUBS: 0 |    | 14 CLUBS OF 56 ADDED 1 OR MORE<br>NEW MEMBERS | GENDER DISTRIBU<br>MALE<br>FEMALE | 1,463 (79.47%)<br>378 (20.53%) |     |
|------------------|----|-----------------------------------------------|-----------------------------------|--------------------------------|-----|
| DROPPED MEMBERS  |    |                                               |                                   |                                |     |
| DECEASED         | 7  | CLICK HERE FOR HEALTH                         | FAMILY UNIT MEMBERS               |                                | 302 |
| CIUB CANCELLED 0 |    | ASSESSMENT DATA                               | HEAD OF HOUSEHOLD                 | 149                            |     |
| OTHER TOTAL      | 27 |                                               | NON-HEAD OF HOUSEHOLD             |                                | 153 |